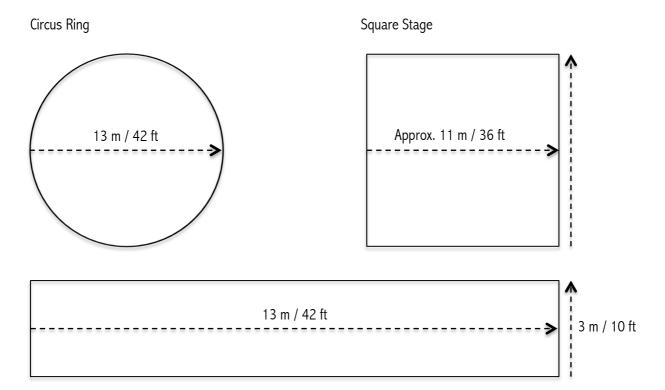

## Stage dimensions

Floor requirements | Hard, dry, uniformly-leveled, clean floor (ideally with a marley covering). Ceileing height | Minimum 4.5 m/15 ft for full act.

Act duration | 5 minutes

**Warm up** | Need access to the stage prior to performance for testing, as well as a space to warm up. **Music** | Need access to an audio device.